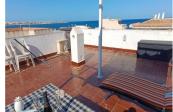

## Properties in Spain

La Veleta with sea view 80 meters from the Mediterranean Sea

Address: La Veleta, Torrevieja

City:

Message:

La Veleta with sea view 80 meters from the Mediterranean Sea.

Nice penthouse with large private roof terrace overlooking the Mediterranean Sea. The property of 53 m<sup>2</sup> from 1996, has two bedrooms as well as a bathroom and kitchen.

Living room with fireplace and A/C. In addition to the large roof terrace, there is also a 14 m<sup>2</sup> terrace on the living floor.

The penthouse is sold partially furnished.

80 meters to the Mediterranean Sea. 120 meters to a smaller sandy beach.