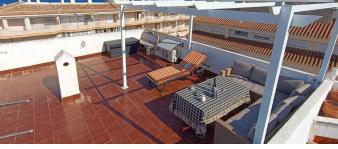

## Properties in Spain

La Veleta with sea view 80 meters from the Mediterranean Sea

Address: La Veleta, Torrevieja

City:

Message:

La Veleta with sea view 80 meters from the Mediterranean Sea.

Nice penthouse with large private roof terrace overlooking the Mediterranean Sea. The property of 53 m<sup>2</sup> from 1996, has two bedrooms as well as a bathroom and kitchen.

Living room with fireplace and A/C. In addition to the large roof terrace, there is also a 14 m<sup>2</sup> terrace on the living floor.

The penthouse is sold partially furnished.

80 meters to the Mediterranean Sea. 120 meters to a smaller sandy beach.