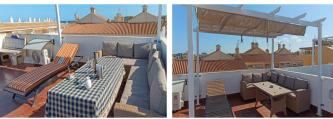

## Properties in Spain

La Veleta with sea view 80 meters from the Mediterranean Sea

Address: La Veleta, Torrevieja

City:

Message:

La Veleta with sea view 80 meters from the Mediterranean Sea.

Nice penthouse with large private roof terrace overlooking the Mediterranean Sea. The property of 53 m<sup>2</sup> from 1996, has two bedrooms as well as a bathroom and kitchen.

Living room with fireplace and A/C. In addition to the large roof terrace, there is also a 14 m<sup>2</sup> terrace on the living floor.

The penthouse is sold partially furnished.

80 meters to the Mediterranean Sea. 120 meters to a smaller sandy beach.